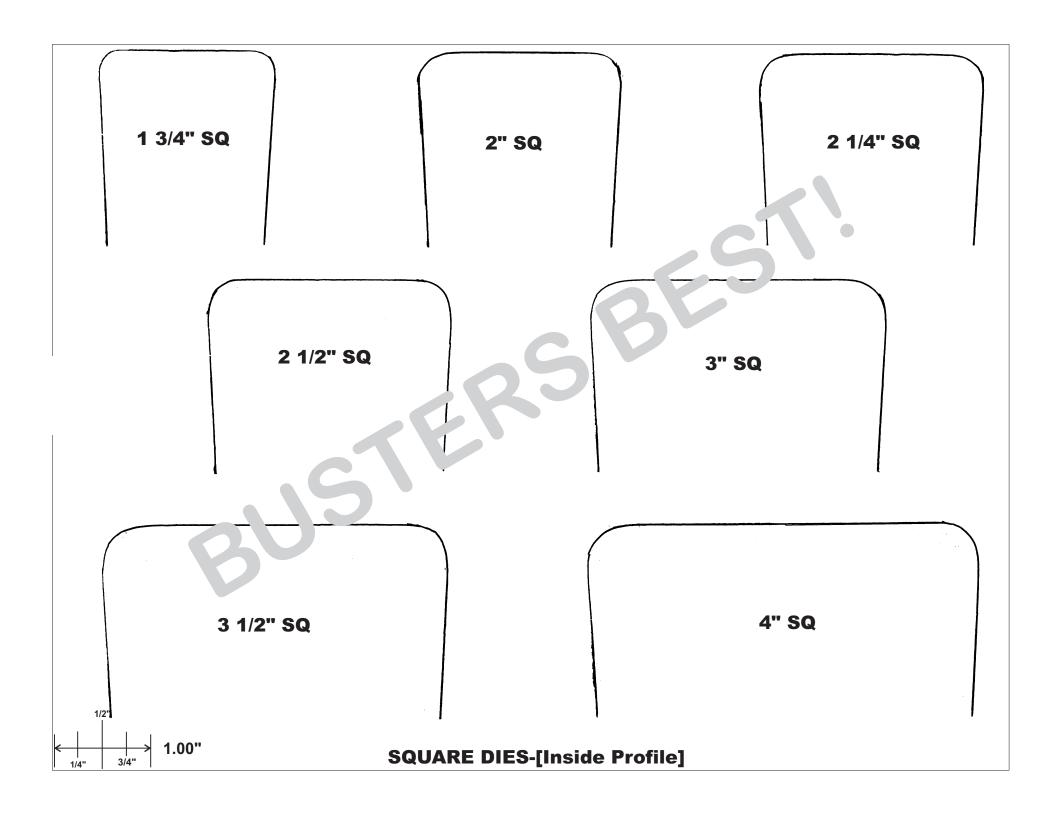

Dies shown are dimensioned for U-bolts that wrap around the spring.

Dies are not dimensioned to wrap around the axle housing.

If U-bolt wraps around axle, provide year, make vehicle model, and axle mfg., model and housing diameter using calipers if possible.

Dies shown are those in most common use. However, we can produce U-bolts with any type of profile required. Price on request.

If you need assistance, call 888-478-2658

Forged Top U-bolts Available Special Order Only. Order by Specific Application.