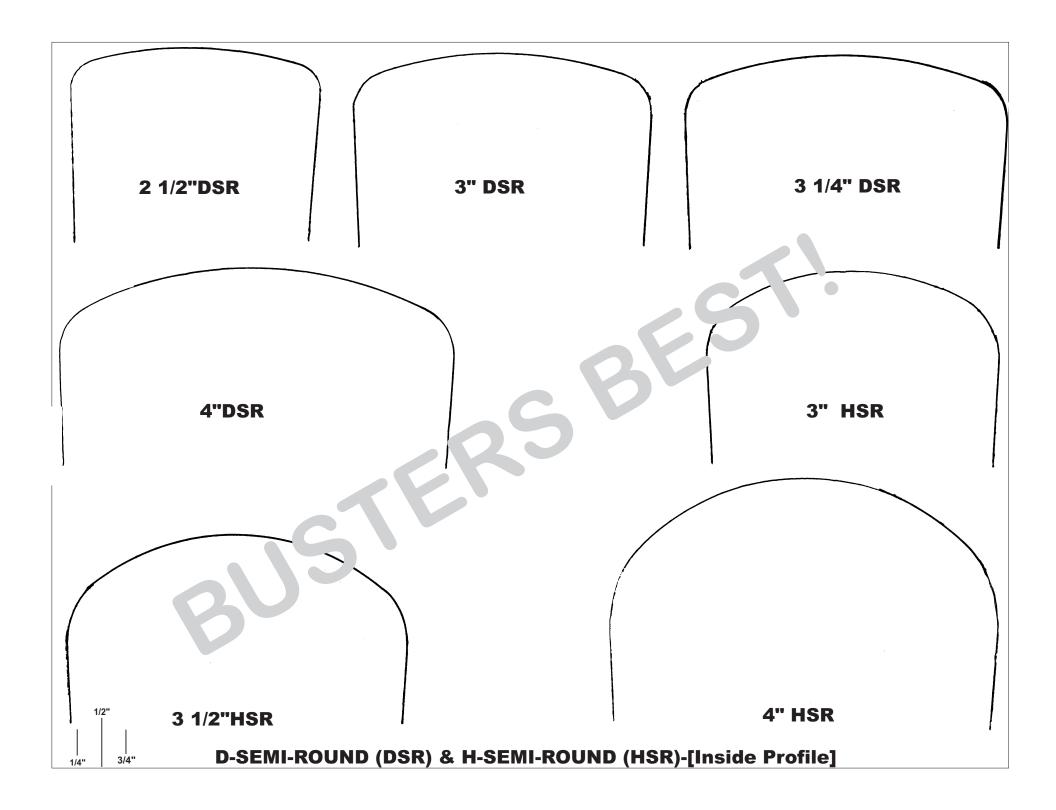

## **U-BOLT TOP PROFILE DIE CHART**

Determine Top Profile type- [Round (R), Semi-Round (SR), Square (SQ) or OEM.

Find Die pattern that matches customer's U-bolt sample. Record Die ID Number on U-bolt Order Form next to Top Profile type.

Dies shown are dimensioned for U-bolts that wrap around the spring.

Dies are not dimensioned to wrap around the axle housing.

If U-bolt wraps around axle, provide year, make vehicle model, and axle mfg., model and housing diameter using calipers if possible.

Dies shown are those in most common use. However, we can produce U-bolts with any type of profile required. Price on request.

If you need assistance, call 888-478-2658

Forged Top U-bolts Available Special Order Only. Order by Specific Application.