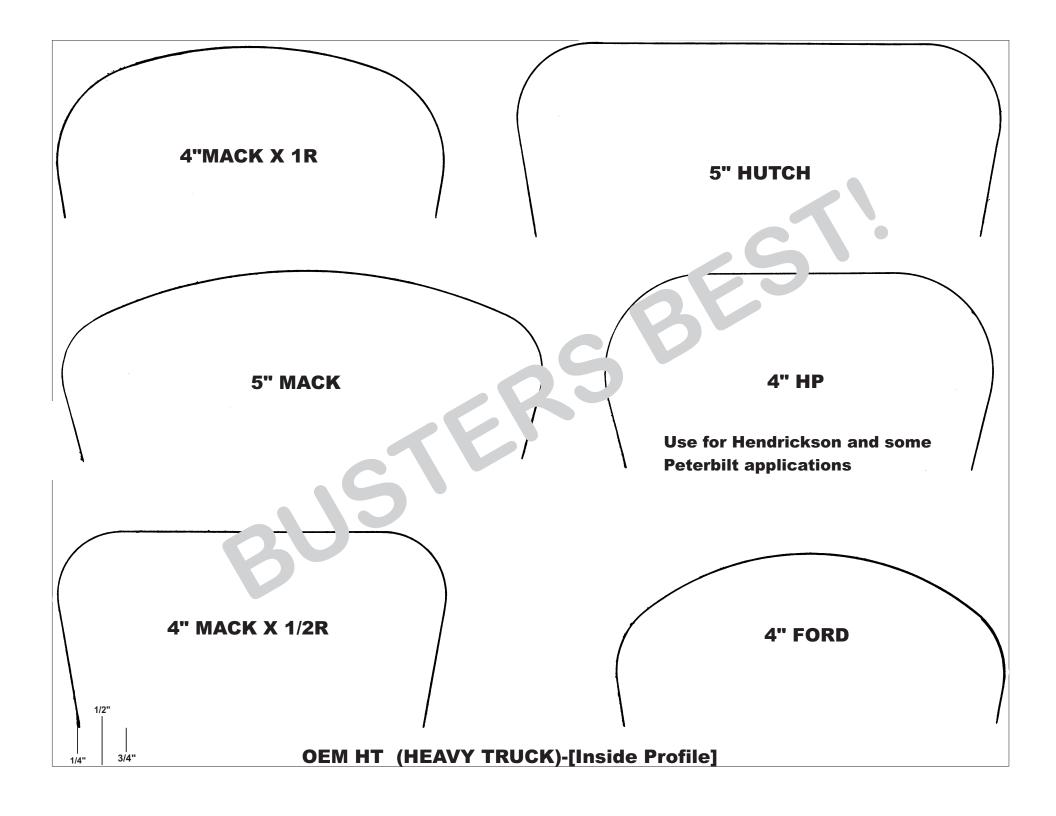

## **U-BOLT TOP PROFILE DIE CHART**

Determine Top Profile type- [Round (R), Semi-Round (SR), Square (SQ) or OEM.

Find Die pattern that matches customer's U-bolt sample. Record Die ID Number on U-bolt Order Form next to Top Profile type.

Dies shown are dimensioned for U-bolts that wrap around the spring.

Dies are not dimensioned to wrap around the axle housing.

If U-bolt wraps around axle, provide year, make vehicle model, and axle mfg., model and housing diameter using calipers if possible.

Dies shown are those in most common use. However, we can produce U-bolts with any type of profile required. Price on request.

If you need assistance, call 888-478-2658

Forged Top U-bolts Available Special Order Only. Order by Specific Application.