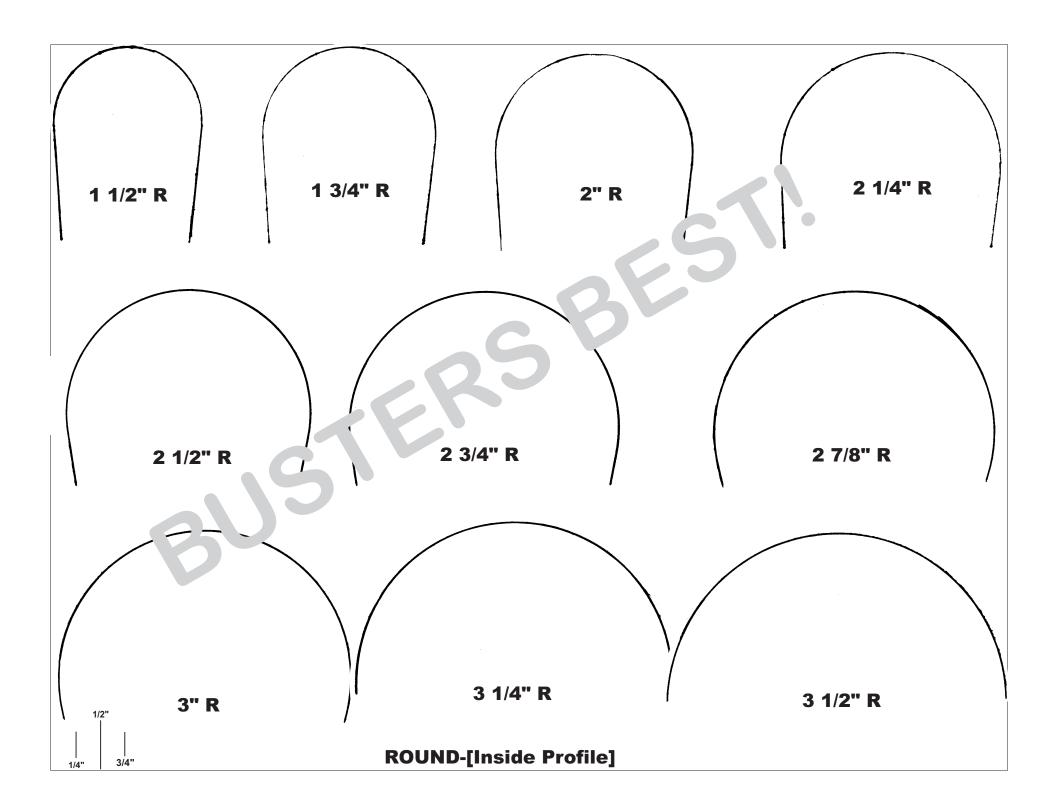

Dies shown are dimensioned for U-bolts that wrap around the spring.

Dies are not dimensioned to wrap around the axle housing.

If U-bolt wraps around axle, provide year, make vehicle model, and axle mfg., model and housing diameter using calipers if possible.

Dies shown are those in most common use. However, we can produce U-bolts with any type of profile required. Price on request.

If you need assistance, call 888-478-2658

Forged Top U-bolts Available Special Order Only. Order by Specific Application.