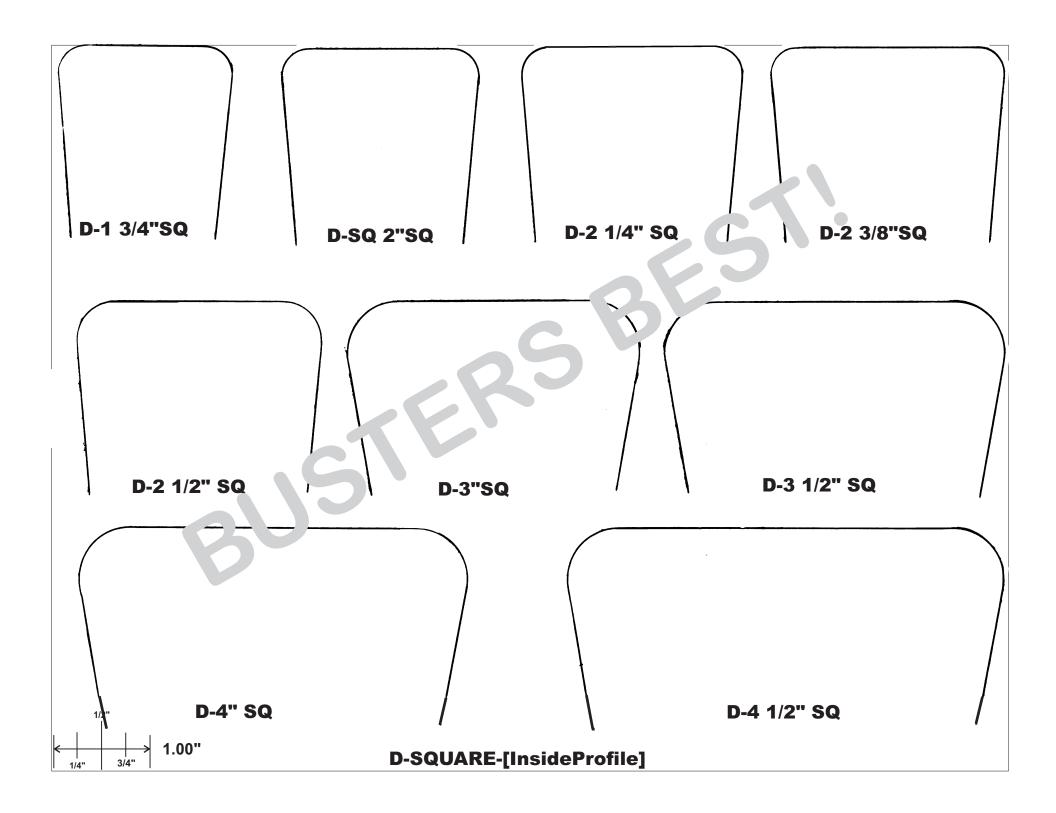

Dies shown are dimensioned for U-bolts that wrap around the spring.

Dies are not dimensioned to wrap around the axle housing.

If U-bolt wraps around axle, provide year, make vehicle model, and axle mfg., model and housing diameter using calipers if possible.

Dies shown are those in most common use. However, we can produce U-bolts with any type of profile required. Price on request.

If you need assistance, call 888-478-2658

Forged Top U-bolts Available Special Order Only. Order by Specific Application.