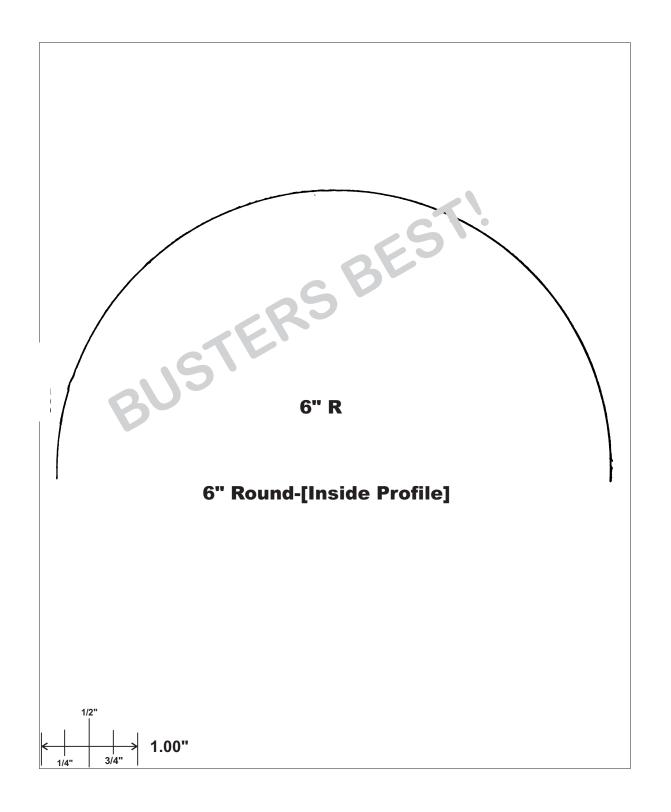

## **U-BOLT TOP PROFILE DIE CHART**

Determine Top Profile type- [Round (R), Semi-Round (SR), Square (SQ) or OEM.

Find Die pattern that matches customer's U-bolt sample. Record Die ID Number on U-bolt Order Form next to Top Profile type.

Dies shown are dimensioned for U-bolts that wrap around the spring.

Dies are not dimensioned to wrap around the axle housing.

If U-bolt wraps around axle, provide year, make vehicle model, and axle mfg., model and housing diameter using calipers if possible.

Dies shown are those in most common use. However, we can produce U-bolts with any type of profile required. Price on request.

If you need assistance, call 888-478-2658

Forged Top U-bolts Available Special Order Only. Order by Specific Application.