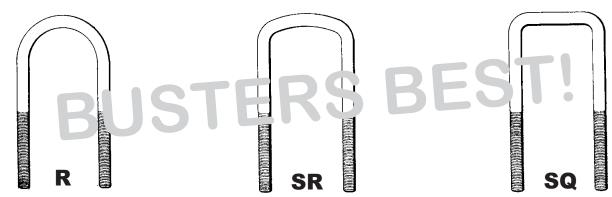

## **U-BOLT TOP PROFILE DIE CHART**

Determine Top Profile type- [Round (R), Semi-Round (SR), Square (SQ) or OEM.

Find Die pattern that matches customer's U-bolt sample. Record Die ID Number on U-bolt Order Form next to Top Profile type.