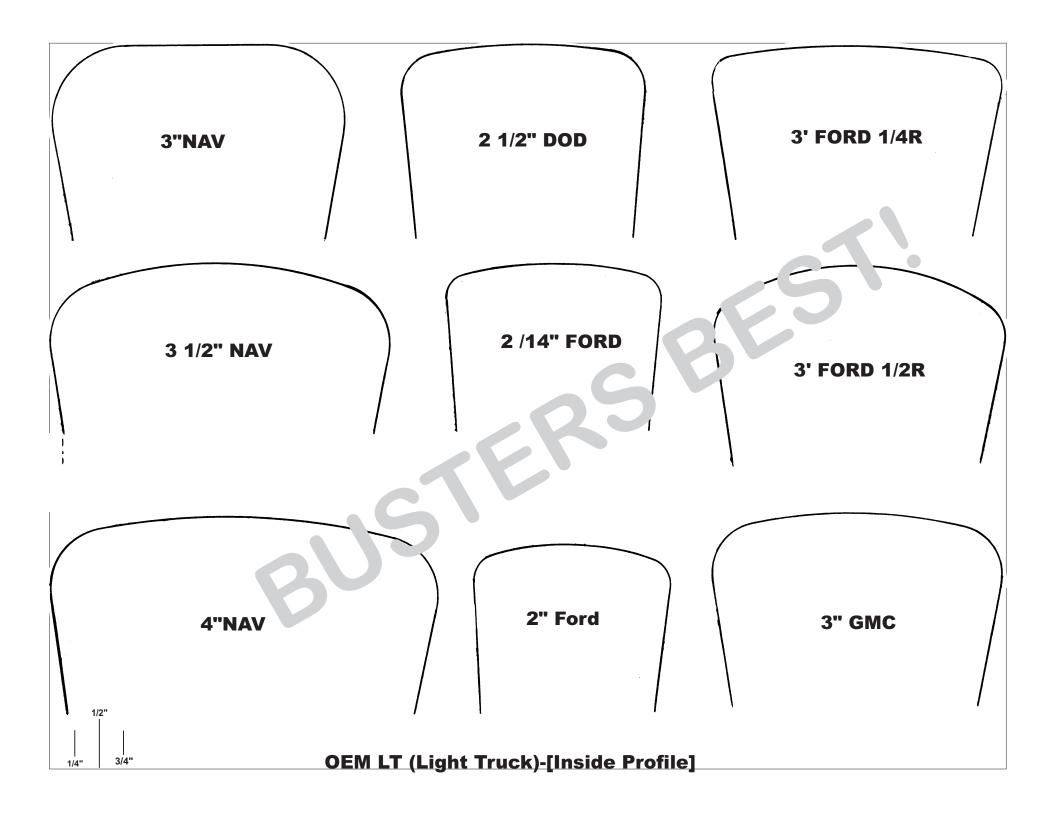

## **U-BOLT TOP PROFILE DIE CHART**

Determine Top Profile type- [Round (R), Semi-Round (SR), Square (SQ) or OEM.

Find Die pattern that matches customer's U-bolt sample. Record Die ID Number on U-bolt Order Form next to Top Profile type.

Dies shown are dimensioned for U-bolts that wrap around the spring.

Dies are not dimensioned to wrap around the axle housing.

If U-bolt wraps around axle, provide year, make vehicle model, and axle mfg., model and housing diameter using calipers if possible.

Dies shown are those in most common use. However, we can produce U-bolts with any type of profile required. Price on request.

If you need assistance, call 888-478-2658

Forged Top U-bolts Available Special Order Only. Order by Specific Application.